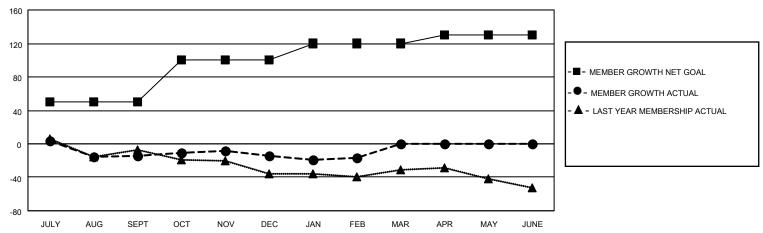

### GOALS AND ACTUAL MEMBERS CUMULATIVE

| DROPPED CLUBS: 0 |    | 20 CLUBS OF 39 ADDED 1 OR<br>MORE NEW MEMBERS | GENDER DISTRIBUTION                 |              |  |
|------------------|----|-----------------------------------------------|-------------------------------------|--------------|--|
|                  |    | MORE NEW MEMBERS                              | MALE                                | 593 (64.18%) |  |
|                  |    |                                               | FEMALE                              | 329 (35.61%) |  |
| DROPPED MEMBERS  |    |                                               | NON BINARY                          | 0 (0.00%)    |  |
|                  |    |                                               | PREFER NOT TO ANSWER                | 2 (0.22%)    |  |
| DECEASED         | 11 |                                               |                                     |              |  |
| CLUB CANCELLED   | 0  | CLICK HERE FOR CUMULATIVE                     | TOTAL FAMILY UNIT MEMBERS           | 258          |  |
| OTHER            | 66 | MEMBERSHIP DATA                               |                                     |              |  |
| TOTAL            | 77 |                                               | FAMILY MEMBERS PAYING HALF DUES 131 |              |  |
|                  |    |                                               |                                     |              |  |